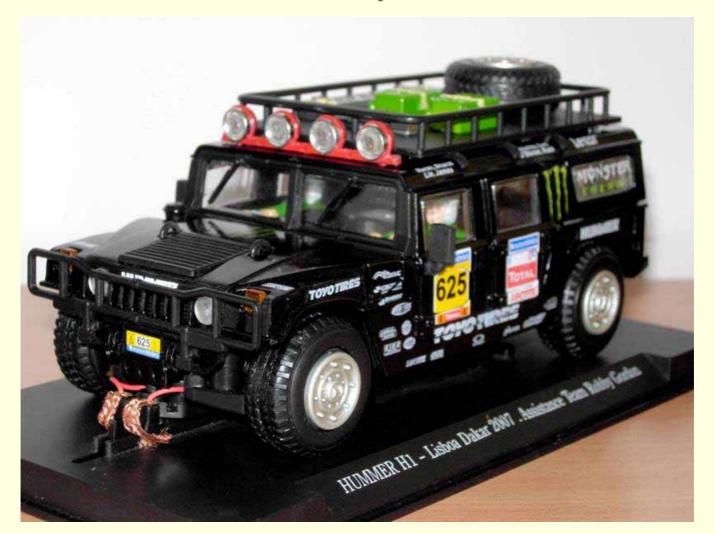

# POWER SLOT 2008 OFFER

#### Green QUADS IN 1:32 SCALE TO SLOT







## Orange QUADS IN 1:32 SCALE TO SLOT





#### BP Version VW Polo S1600 IN 1:32 SCALE POWER SLOT REPLICA







## RED Version VW Polo S1600 IN 1:32 SCALE POWER SLOT REPLICA







## HUMMER H1 Lisboa Dakar 2007 Black Assistance Team Robby Gordon WAGON





#### HUMMER H1 Assistance Breitling Jet Team WAGON Yellow







#### **OFFER**



•1 PACK: 4 POLO + 4 HUMMER + 4 QUADS

•PRICE: 49,90 X 4 = 199,60 EUROS/PACK

•THE OFFER OF MODEL POLO/HUMMER/QUADS COULD BE IN BOTH OF FOLLOWING CASES. It means that you can choose: 4 YELLOW HUMMER+4 WHITE BP POLO+4 ORANGE QUADS; Or 2 BLACK HUMMER + 2 YELLOW HUMMER + 2 WHITE BP POLO +2 RED POLO+2 ORANGE QUADS+2 GREEN QUADS.

MINIMUM ORDER: 3 PACK

•ALWAYS CONTAIN 4 PIECES OF EACH CAR, BUT YOU CAN CHOOSE DIFFERENT COLOURS.

•THE BOX IS A STANDARD CARTOON BOX FOR 4 UNITS PER MODEL.

Payment terms: T/T in advance.