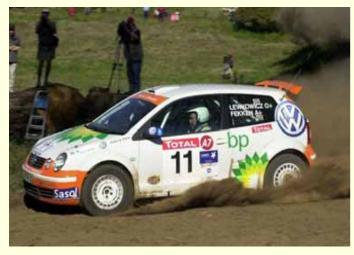

# POWER SLOT 2008 OFFER

#### Green QUADS IN 1:32 SCALE TO SLOT







## Orange QUADS IN 1:32 SCALE TO SLOT





#### BP Version VW Polo S1600 IN 1:32 SCALE POWER SLOT REPLICA







## RED Version VW Polo S1600 IN 1:32 SCALE POWER SLOT REPLICA







## HUMMER H1 Lisboa Dakar 2007 Black Assistance Team Robby Gordon WAGON





#### HUMMER H1 Assistance Breitling Jet Team WAGON Yellow







#### **OFFER**



•1 PACK: 4 POLO + 4 HUMMER + 4 QUADS

•PRICE: 49,90 X 4 = 199,60 EUROS/PACK

•THE OFFER OF MODEL POLO/HUMMER/QUADS COULD BE IN BOTH OF FOLLOWING CASES. It means that you can choose: 4 YELLOW HUMMER+4 WHITE BP POLO+4 ORANGE QUADS; Or 2 BLACK HUMMER + 2 YELLOW HUMMER + 2 WHITE BP POLO +2 RED POLO+2 ORANGE QUADS+2 GREEN QUADS.

MINIMUM ORDER: 3 PACK

•ALWAYS CONTAIN 4 PIECES OF EACH CAR, BUT YOU CAN CHOOSE DIFFERENT COLOURS.

•THE BOX IS A STANDARD CARTOON BOX FOR 4 UNITS PER MODEL.

Payment terms: T/T in advance.