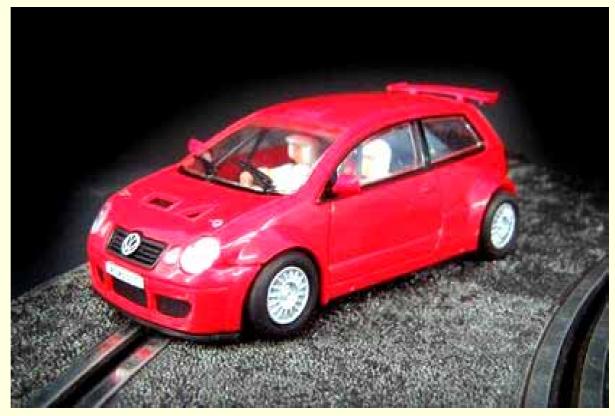

# POWER SLOT 2008 OFFER

#### Green QUADS IN 1:32 SCALE TO SLOT







## Orange QUADS IN 1:32 SCALE TO SLOT





#### BP Version VW Polo S1600 IN 1:32 SCALE POWER SLOT REPLICA







## RED Version VW Polo S1600 IN 1:32 SCALE POWER SLOT REPLICA







## HUMMER H1 Lisboa Dakar 2007 Black Assistance Team Robby Gordon WAGON





#### HUMMER H1 Assistance Breitling Jet Team WAGON Yellow







#### **OFFER**



•1 PACK: 4 POLO + 4 HUMMER + 4 QUADS

•PRICE: 49,90 X 4 = 199,60 EUROS/PACK

•THE OFFER OF MODEL POLO/HUMMER/QUADS COULD BE IN BOTH OF FOLLOWING CASES. It means that you can choose: 4 YELLOW HUMMER+4 WHITE BP POLO+4 ORANGE QUADS; Or 2 BLACK HUMMER + 2 YELLOW HUMMER + 2 WHITE BP POLO +2 RED POLO+2 ORANGE QUADS+2 GREEN QUADS.

MINIMUM ORDER: 3 PACK

•ALWAYS CONTAIN 4 PIECES OF EACH CAR, BUT YOU CAN CHOOSE DIFFERENT COLOURS.

•THE BOX IS A STANDARD CARTOON BOX FOR 4 UNITS PER MODEL.

Payment terms: T/T in advance.