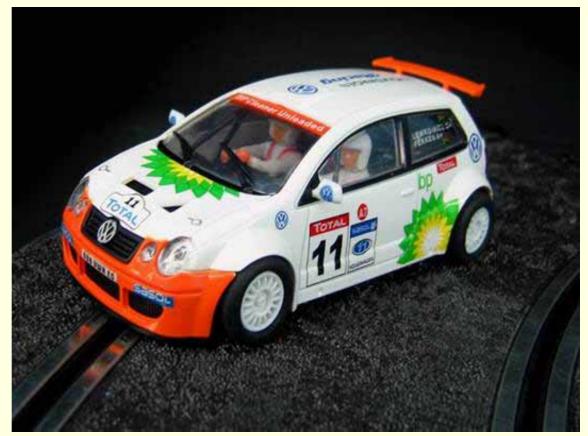

# POWER SLOT 2008 OFFER

#### Green QUADS IN 1:32 SCALE TO SLOT







## Orange QUADS IN 1:32 SCALE TO SLOT





#### BP Version VW Polo S1600 IN 1:32 SCALE POWER SLOT REPLICA







## RED Version VW Polo S1600 IN 1:32 SCALE POWER SLOT REPLICA







## HUMMER H1 Lisboa Dakar 2007 Black Assistance Team Robby Gordon WAGON





#### HUMMER H1 Assistance Breitling Jet Team WAGON Yellow







#### **OFFER**



•1 PACK: 4 POLO + 4 HUMMER + 4 QUADS

•PRICE: 49,90 X 4 = 199,60 EUROS/PACK

•THE OFFER OF MODEL POLO/HUMMER/QUADS COULD BE IN BOTH OF FOLLOWING CASES. It means that you can choose: 4 YELLOW HUMMER+4 WHITE BP POLO+4 ORANGE QUADS; Or 2 BLACK HUMMER + 2 YELLOW HUMMER + 2 WHITE BP POLO +2 RED POLO+2 ORANGE QUADS+2 GREEN QUADS.

MINIMUM ORDER: 3 PACK

•ALWAYS CONTAIN 4 PIECES OF EACH CAR, BUT YOU CAN CHOOSE DIFFERENT COLOURS.

•THE BOX IS A STANDARD CARTOON BOX FOR 4 UNITS PER MODEL.

Payment terms: T/T in advance.