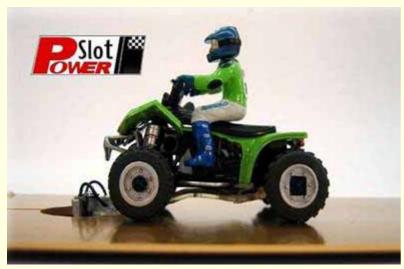

# POWER SLOT 2008 OFFER

#### Green QUADS IN 1:32 SCALE TO SLOT







## Orange QUADS IN 1:32 SCALE TO SLOT





#### BP Version VW Polo S1600 IN 1:32 SCALE POWER SLOT REPLICA







## RED Version VW Polo S1600 IN 1:32 SCALE POWER SLOT REPLICA







## HUMMER H1 Lisboa Dakar 2007 Black Assistance Team Robby Gordon WAGON





#### HUMMER H1 Assistance Breitling Jet Team WAGON Yellow







#### **OFFER**



•1 PACK: 4 POLO + 4 HUMMER + 4 QUADS

•PRICE: 49,90 X 4 = 199,60 EUROS/PACK

•THE OFFER OF MODEL POLO/HUMMER/QUADS COULD BE IN BOTH OF FOLLOWING CASES. It means that you can choose: 4 YELLOW HUMMER+4 WHITE BP POLO+4 ORANGE QUADS; Or 2 BLACK HUMMER + 2 YELLOW HUMMER + 2 WHITE BP POLO +2 RED POLO+2 ORANGE QUADS+2 GREEN QUADS.

MINIMUM ORDER: 3 PACK

•ALWAYS CONTAIN 4 PIECES OF EACH CAR, BUT YOU CAN CHOOSE DIFFERENT COLOURS.

•THE BOX IS A STANDARD CA