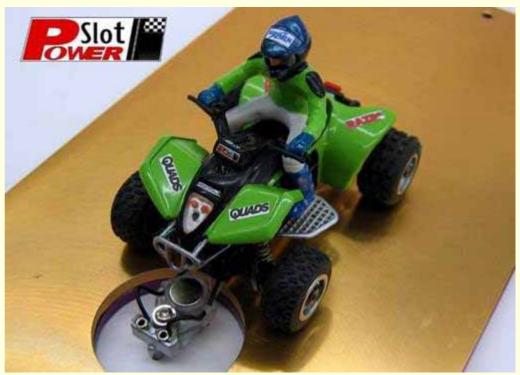

# POWER SLOT 2008 OFFER

#### Green QUADS IN 1:32 SCALE TO SLOT







## Orange QUADS IN 1:32 SCALE TO SLOT





#### BP Version VW Polo S1600 IN 1:32 SCALE POWER SLOT REPLICA







## RED Version VW Polo S1600 IN 1:32 SCALE POWER SLOT REPLICA







## HUMMER H1 Lisboa Dakar 2007 Black Assistance Team Robby Gordon WAGON





#### HUMMER H1 Assistance Breitling Jet Team WAGON Yellow







#### **OFFER**



•1 PACK: 4 POLO + 4 HUMMER + 4 QUADS

•PRICE: 49,90 X 4 = 199,60 EUROS/PACK

•THE OFFER OF MODEL POLO/HUMMER/QUADS COULD BE IN BOTH OF FOLLOWING CASES. It means that you can choose: 4 YELLOW HUMMER+4 WHITE BP POLO+4 ORANGE QUADS; Or 2 BLACK HUMMER + 2 YELLOW HUMMER + 2 WHITE BP POLO +2 RED POLO+2 ORANGE QUADS+2 GREEN QUADS.

MINIMUM ORDER: 3 PACK

•ALWAYS CONTAIN 4 PIECES OF EACH CAR, BUT YOU CAN CHOOSE DIFFERENT COLOURS.

•THE BOX IS A STANDARD CART