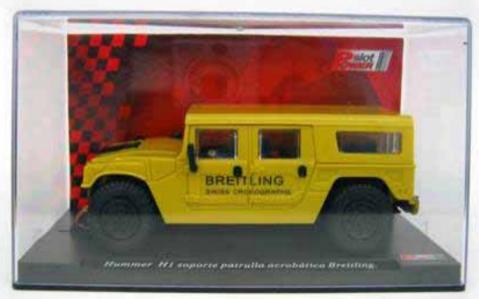

# POWER SLOT 2008 OFFER

#### Green QUADS IN 1:32 SCALE TO SLOT







## Orange QUADS IN 1:32 SCALE TO SLOT





#### BP Version VW Polo S1600 IN 1:32 SCALE POWER SLOT REPLICA







## RED Version VW Polo S1600 IN 1:32 SCALE POWER SLOT REPLICA







## HUMMER H1 Lisboa Dakar 2007 Black Assistance Team Robby Gordon WAGON





#### HUMMER H1 Assistance Breitling Jet Team WAGON Yellow







#### **OFFER**



•1 PACK: 4 POLO + 4 HUMMER + 4 QUADS

•PRICE: 49,90 X 4 = 199,60 EUROS/PACK

•THE OFFER OF MODEL POLO/HUMMER/QUADS COULD BE IN BOTH OF FOLLOWING CASES. It means that you can choose: 4 YELLOW HUMMER+4 WHITE BP POLO+4 ORANGE QUADS; Or 2 BLACK HUMMER + 2 YELLOW HUMMER + 2 WHITE BP POLO +2 RED POLO+2 ORANGE QUADS+2 GREEN QUADS.

MINIMUM ORDER: 3 PACK

•ALWAYS CONTAIN 4 PIECES OF EACH CAR, BUT YOU CAN CHOOSE DIFFERENT COLOURS.

•THE BOX IS A STANDARD CARTOON BOX FOR 4 UNITS PER MODEL.

Payment terms: T/T in advance.